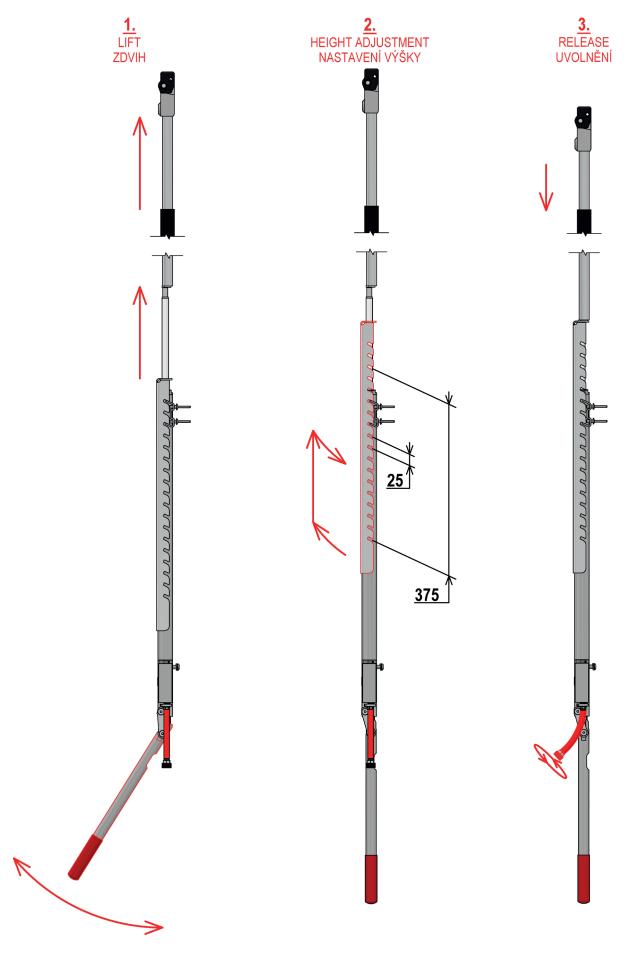

# HYDRAMAN ALU

Manual hydraulic lifting using lightweight steel extensions and aluminum pumps.

Adjusting the driving position height for Hydraman ALU - LIFT&DRIVE PRO