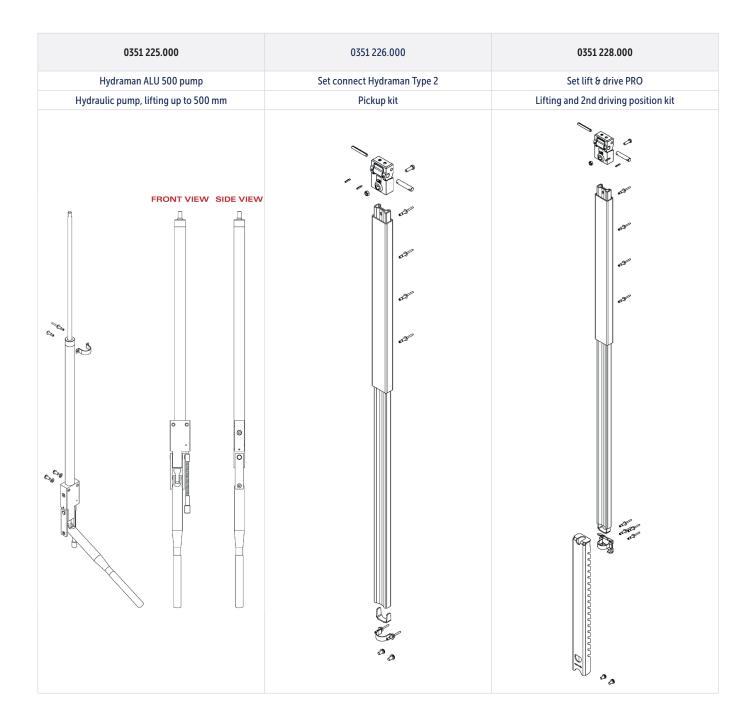

# HYDRAMAN ALU

Manual hydraulic lifting using lightweight steel extensions and aluminum pumps.

Adjusting the driving position height for Hydraman ALU - LIFT&DRIVE PRO

## HYDRAMAN

Manual hydraulic lifting with pump on each column in complete steel design.

| Number       | Name                                | Quantity | Drawing |  |  |
|--------------|-------------------------------------|----------|---------|--|--|
| 0351 230.000 | Hydratwin pump+cyl.                 | 2х       |         |  |  |
| 0351 231.000 | Set connect Hydraman/Hydratwin      | 2х       |         |  |  |
| 0351 232.000 | Set lift & drive Hydraman/Hydratwin | 2х       |         |  |  |