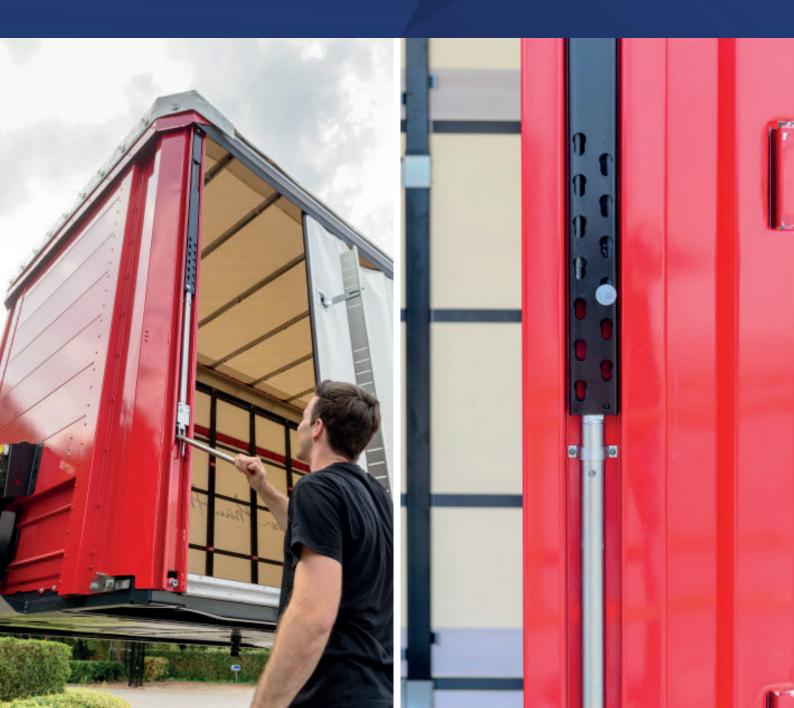

# HYDRAMAN ALU

Manual hydraulic lifting using lightweight steel extensions and aluminum pumps.

Adjusting the driving position height for Hydraman ALU - LIFT&DRIVE PRO