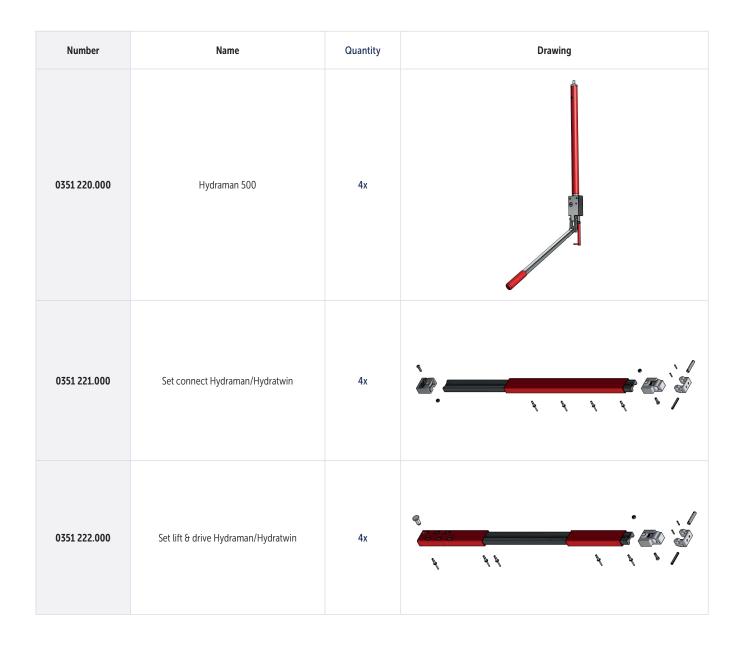

## HYDRAMAN

Manual hydraulic lifting with pump on each column in complete steel design.

| Number       | Name                                | Quantity | Drawing |  |  |
|--------------|-------------------------------------|----------|---------|--|--|
| 0351 230.000 | Hydratwin pump+cyl.                 | 2х       |         |  |  |
| 0351 231.000 | Set connect Hydraman/Hydratwin      | 2х       |         |  |  |
| 0351 232.000 | Set lift & drive Hydraman/Hydratwin | 2х       |         |  |  |