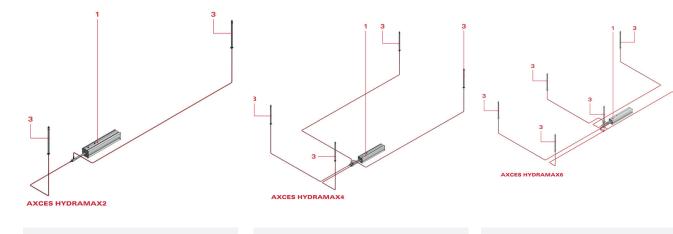

#### Type MAX2

For one-sided synchronous lifting.

Can be lifted up to a height of 500 mm.

#### Type MAX4

For double-sided synchronous lifting. Can be lifted either each side separately or both sides at the same time.

Can be lifted to a height of 500 or 1000 mm.

Type MAX6

For rigid and heavy roof structures where support is required even in the middle between corner columns. Lifts the entire roof at once, cannot lift just one side.

Can be lifted to a height of 500 or 1000 mm.

|                                           |   |   |   | Hydraulic pump                         | Hydraulic cylinder                     | Electric switch   |
|-------------------------------------------|---|---|---|----------------------------------------|----------------------------------------|-------------------|
| Type MAX2 - 500 mm                        | • | • |   | 1x - 0351 260.250                      | 2x - 0351 260.050                      | 1x - 0351 260.900 |
| Type MAX4 – 500 mm<br>Type MAX4 – 1000 mm | • | • | • | 1x - 0351 260.450<br>1x - 0351 260.400 | 4x - 0351 260.050<br>4x - 0351 260.100 | 1x - 0351 260.900 |
| Type MAX6 – 500 mm<br>Type MAX6 – 1000 mm |   |   | • | 1x - 0351 260.650<br>1x - 0351 260.600 | 6x - 0351 260.050<br>6x - 0351 260.100 | 1x - 0351 260.900 |